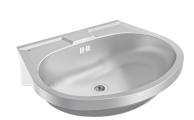

Single wash basin for wall mounting, stainless steel, surface satin finished, material thickness 1 mm, seamless welded bowl with diameter 500 x 155 x 335 mm, oval shape, 90 mm tap ledge, prewelded mounting brackets, with soap dish, includes screws and

### overflow

no

yes

yes

With overflow, 1 1/4" plug waste Dimensions 550 x 155 x 450 mm (W x H x D)