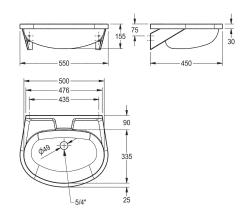

## **Technical Data**

| bowl position      |  |
|--------------------|--|
| bowl - bowl height |  |
| bowl finish        |  |
| bowl - depth       |  |
| bowl shape         |  |
| bowl - width       |  |
| colour             |  |
| material           |  |
| material code      |  |
| material thickness |  |
| overall depth      |  |
| overall height     |  |
| overall width      |  |
| overflow           |  |
| overflow position  |  |
| rear upstand       |  |
| siphon included    |  |
| splash back        |  |
| surface finish     |  |
| tan ledae          |  |

| Center                         |   |
|--------------------------------|---|
| 155 mm                         |   |
| satin finished                 |   |
| 335 mm                         |   |
| oval                           |   |
| 500 mm                         |   |
| no colour                      |   |
| stainless steel                |   |
| 1.4301 Chrome Nickel steel V2A |   |
| 1 mm                           |   |
| 450 mm                         |   |
| 155 mm                         |   |
| 550 mm                         |   |
| yes                            |   |
| back                           |   |
| no                             |   |
| no                             |   |
| no                             |   |
| satin finished                 |   |
| yes                            | _ |