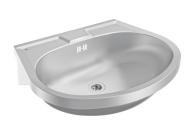

Single wash basin for wall mounting, stainless steel, surface satin finished, material thickness 1 mm, seamless welded bowl with diameter 500 x 155 x 335 mm, oval shape, 90 mm tap ledge, prewelded mounting brackets, with soap dish, includes screws and

## dowels.

With overflow, 1 1/4" plug waste Dimensions 550 x 155 x 450 mm (W x H x D)

### **Technical Data**

| bowl position      | center         |
|--------------------|----------------|
| bowl - bowl height | 155 mm         |
| bowl finish        | satin finished |
| bowl - depth       | 335 mm         |
| bowl shape         | oval           |
| bowl - width       | 500 mm         |
| colour             | No colour      |
| material           | stainless stee |
| material code      | 1.4301 Chron   |
| material thickness | 1 mm           |
| overall depth      | 450 mm         |
| overall height     | 155 mm         |
| overall width      | 550 mm         |
| overflow           | yes            |
| overflow position  | back           |
| rear upstand       | no             |
| siphon included    | no             |
| splash back        | no             |
| surface finish     | satin finished |
| tap ledge          | yes            |