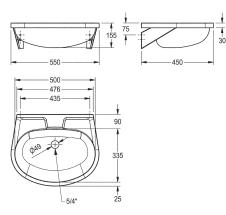

### **Technical Data**

| bowl position      | center         |
|--------------------|----------------|
| bowl - bowl height | 155 mm         |
| bowl finish        | satin finished |
| bowl - depth       | 335 mm         |
| bowl shape         | oval           |
| bowl - width       | 500 mm         |
| colour             | No colour      |
| material           | stainless stee |
| material code      | 1.4301 Chron   |
| material thickness | 1 mm           |
| overall depth      | 450 mm         |
| overall height     | 155 mm         |
| overall width      | 550 mm         |
| overflow           | yes            |
| overflow position  | back           |
| rear upstand       | no             |
| siphon included    | no             |
| splash back        | no             |
| surface finish     | satin finished |
| tap ledge          | yes            |

| center                         |  |
|--------------------------------|--|
| 155 mm                         |  |
| satin finished                 |  |
| 335 mm                         |  |
| oval                           |  |
| 500 mm                         |  |
| No colour                      |  |
| stainless steel                |  |
| 1.4301 Chrome Nickel steel V2A |  |
| 1 mm                           |  |
| 450 mm                         |  |
| 155 mm                         |  |
| 550 mm                         |  |
| yes                            |  |
| back                           |  |
| no                             |  |
| no                             |  |
| no                             |  |
| satin finished                 |  |
| yes                            |  |