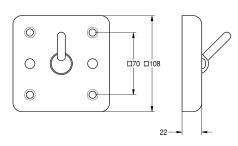

## KWC-No.

**2000090046** Dimensions 108 x 108 x 52 mm (W x H x D)

#### the

1

front with screws. M6S plastic dowels to be provided by the builder.

Dimensions  $108 \times 108 \times 52$  mm (W x H x D)

| stainless steel                |  |
|--------------------------------|--|
| 1.4301 Chrome Nickel steel V2A |  |
| 2 mm                           |  |
| 52 mm                          |  |
| 108 mm                         |  |
| 108 mm                         |  |
| anti ligature feature          |  |
| satin finished                 |  |
| screw                          |  |
| wall mounting                  |  |