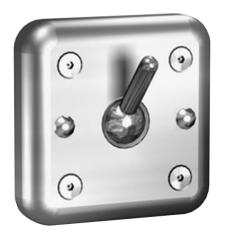

**KWC** HEAVY-DUTY Clothes hook

# Coat hook for on-wall installation, stainless steel, material thickness 2 mm, visible surface satin finished. Safety hook tilts downwards when

overloaded (5kg), projection 30 mm from wall plate. Mounting from

#### the

1

front with screws. M6S plastic dowels to be provided by the builder.

Dimensions  $108 \times 108 \times 52$  mm (W x H x D)

| stainless steel                |  |
|--------------------------------|--|
| 1.4301 Chrome Nickel steel V2A |  |
| 2 mm                           |  |
| 52 mm                          |  |
| 108 mm                         |  |
| 108 mm                         |  |
| anti ligature feature          |  |
| satin finished                 |  |
| screw                          |  |
| wall mounting                  |  |