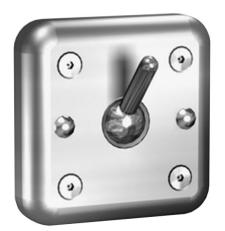

**KWC** HEAVY-DUTY Clothes hook

# Coat hook for on-wall installation, stainless steel, material thickness 2 mm, visible surface satin finished. Safety hook tilts downwards when

overloaded (5kg), projection 30 mm from wall plate. Mounting from