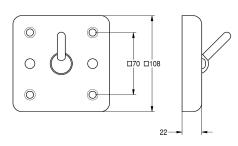

## KWC-No.

**2000090046** Dimensions 108 x 108 x 52 mm (W x H x D)

#### the

front with screws. M6S plastic dowels to be provided by the builder.

Dimensions  $108 \times 108 \times 52$  mm (W x H x D)

 1

 stainless steel

 1.4301 Chrome Nickel steel V2A

 2 mm

 52 mm

 108 mm

 108 mm

 anti ligature feature

 satin finished

 screw

 wall mounting