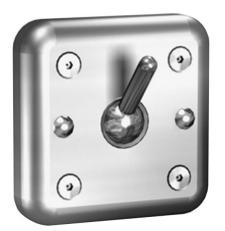

**KWC** HEAVY-DUTY Clothes hook

# Coat hook for on-wall installation, stainless steel, material thickness 2 mm, visible surface satin finished. Safety hook tilts downwards when

overloaded (5kg), projection 30 mm from wall plate. Mounting from