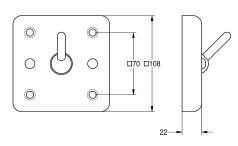

# KWC-No.

**2000090046** Dimensions 108 x 108 x 52 mm (W x H x D)

# type of mounting

wall mounting

bolt mounting

the

front with screws. M6S plastic dowels to be provided by the builder.

Dimensions  $108 \times 108 \times 52$  mm (W x H x D)