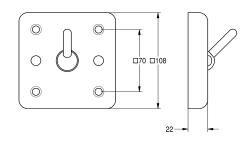

#### 2000090046

Dimensions  $108 \times 108 \times 52 \text{ mm} (W \times H \times D)$ 

#### the

front with screws. M6S plastic dowels to be provided by the builder.

Dimensions  $108 \times 108 \times 52 \text{ mm}$  (W x H x D)