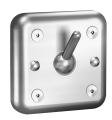

# **KWC** HEAVY-DUTY Clothes hook

# Modell-Linie: HEAVYDUTY | HDTX692

Accessories | Hooks

### 2000090047

Version for installation from the rear, with threaded pins for vandalism-resistant installation via utility room

Coat hook for on-wall installation, stainless steel, material thickness 2 mm, visible surface satin finished. Safety hook tilts downwards when

overloaded (5kg), projection 30 mm from wall plate. Mounting from

#### the

front with screws. M6S plastic dowels to be provided by the builder.

Dimensions  $108 \times 108 \times 52 \text{ mm}$  (W x H x D)