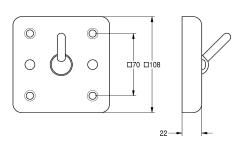

## KWC-No.

 $\ensuremath{ 2000090046}$  Dimensions 108 x 108 x 52 mm (W x H x D)

#### the

front with screws. M6S plastic dowels to be provided by the builder.

Dimensions  $108 \times 108 \times 52$  mm (W x H x D)