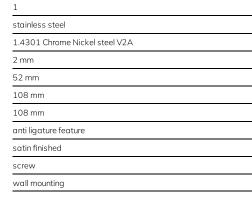

### **Technical Data**

| number of hooks       |  |
|-----------------------|--|
| material              |  |
| material code         |  |
| material thickness    |  |
| overall depth         |  |
| overall height        |  |
| overall width         |  |
| special functionality |  |
| surface finish        |  |
| type of fixing        |  |
| type of mounting      |  |

## type of mounting

wall mounting

bolt mounting