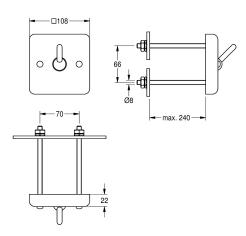

#### 2000090046

Dimensions  $108 \times 108 \times 52 \text{ mm} (W \times H \times D)$ 

## type of mounting

wall mounting

bolt mounting

threaded bolts for vandalism-resistant mounting from a service room. \\

Dimensions  $108 \times 108 \times 52 \text{ mm}$  (W x H x D)

| 1                          |     |  |
|----------------------------|-----|--|
| stainless steel            |     |  |
| 1.4301 Chrome Nickel steel | V2A |  |
| 2 mm                       |     |  |
| 52 mm                      |     |  |
| 108 mm                     |     |  |
| 108 mm                     |     |  |
| anti ligature feature      |     |  |
| satin finished             |     |  |
| screw                      |     |  |
| bolt mounting              |     |  |