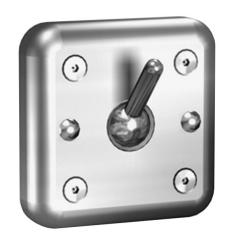

# **KWC** HEAVY-DUTY Clothes hook

## 2000090047

Version for installation from the rear, with threaded pins for vandalism-resistant installation via utility room

Coat hook, stainless steel, material thickness 2 mm, visible surface satin finished. Safety hook tilts downwards when overloaded (5kg), projection 30 mm from wall plate. Model for mounting from behind with

## type of mounting

wall mounting

bolt mounting

threaded bolts for vandalism-resistant mounting from a service room. \\

Dimensions  $108 \times 108 \times 52 \text{ mm}$  (W x H x D)