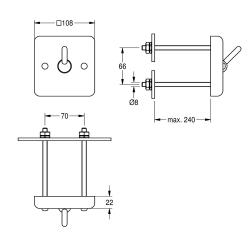

#### 2000090046

Dimensions  $108 \times 108 \times 52 \text{ mm} (W \times H \times D)$ 

## 2000090047

Version for installation from the rear, with threaded pins for vandalism-resistant installation via utility room

Coat hook, stainless steel, material thickness 2 mm, visible surface satin finished. Safety hook tilts downwards when overloaded (5kg), projection 30 mm from wall plate. Model for mounting from behind with

# type of mounting

wall mounting

bolt mounting

threaded bolts for vandalism-resistant mounting from a service room.  $% \label{eq:condition}%$ 

Dimensions  $108 \times 108 \times 52 \text{ mm}$  (W x H x D)