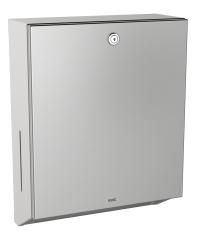

# **KWC** RODAN

Paper towel dispenser for wall mounting

#### 2000090056

Paper towel dispenser for wall mounting, dimensions 275 x 355 x 112 mm (W x H x D)

Paper towel dispenser for wall mounting, stainless steel, surface satin finished, material thickness 0.8 mm, folded front cover, cylinder lock with KWC standard key, inspection windows on sides, loading capacity 300 - 400 pcs. of paper depending on convolution,

includes stainless steel screws and dowels.

Dimensions  $275 \times 355 \times 112 \text{ mm} (W \times H \times D)$ 