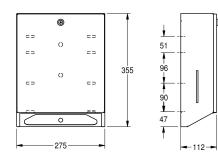

#### 2000090056

Paper towel dispenser for wall mounting, dimensions 275 x 355 x 112 mm (W x H x D)

Paper towel dispenser for wall mounting, stainless steel, surface satin finished, material thickness 0.8 mm, folded front cover, cylinder lock with KWC standard key, inspection windows on sides, loading capacity 300 - 400 pcs. of paper depending on convolution,

includes stainless steel screws and dowels.

Dimensions  $275 \times 355 \times 112 \text{ mm} (W \times H \times D)$ 

# **Technical Data**

| filling quantity     | 400                            |  |
|----------------------|--------------------------------|--|
| filling quantity uom | towels                         |  |
| lock                 | key-lock                       |  |
| material             | stainless steel                |  |
| material code        | 1.4301 Chrome Nickel steel V2A |  |
| material thickness   | 0.8 mm                         |  |
| overall depth        | 112 mm                         |  |
| overall height       | 355 mm                         |  |
| overall width        | 275 mm                         |  |
| surface finish       | satin finished                 |  |
| type of consumable   | paper towel                    |  |
| type of fixing       | screw                          |  |
| type of mounting     | wall mounting                  |  |
| type of operation    | manual operation               |  |