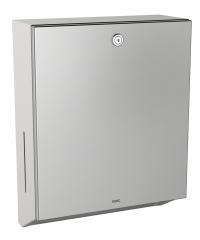

## **KWC** RODAN

Paper towel dispenser for wall mounting

#### 2000090056

Paper towel dispenser for wall mounting, dimensions 275 x 355 x 112 mm (W x H x D)

Paper towel dispenser for wall mounting, stainless steel, surface satin finished, material thickness 0.8 mm, folded front cover, cylinder lock with KWC standard key, inspection windows on sides, loading capacity 300 - 400 pcs. of paper depending on convolution,