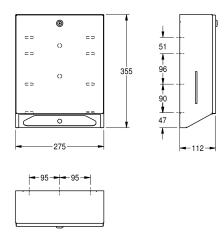

#### 2000090056

Paper towel dispenser for wall mounting, dimensions 275 x 355 x 112 mm (W x H x D)

Paper towel dispenser for wall mounting, stainless steel, surface satin finished, material thickness 0.8 mm, folded front cover, cylinder lock with KWC standard key, inspection windows on sides, loading capacity 300 - 400 pcs. of paper depending on convolution,

includes stainless steel screws and dowels.

Dimensions  $275 \times 355 \times 112 \text{ mm } (W \times H \times D)$ 