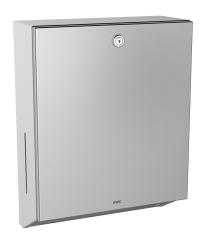

## Paper towel dispenser for wall mounting

#### 2000090056

Paper towel dispenser for wall mounting, dimensions 275 x 355 x 112 mm (W x H x D)

Paper towel dispenser for wall mounting, stainless steel, surface satin finished, material thickness 0.8 mm, folded front cover, cylinder lock with KWC standard key, inspection windows on sides, loading capacity 300 - 400 pcs. of paper depending on convolution,

includes stainless steel screws and dowels.

Dimensions  $275 \times 355 \times 112 \text{ mm } (W \times H \times D)$ 