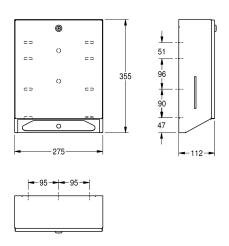

#### 2000090056

Paper towel dispenser for wall mounting, dimensions 275 x 355 x 112 mm (W x H x D)

Paper towel dispenser for wall mounting, stainless steel, surface satin finished, material thickness 0.8 mm, folded front cover, cylinder lock with KWC standard key, inspection windows on sides, loading capacity 300 - 400 pcs. of paper depending on convolution,

includes stainless steel screws and dowels.

Dimensions  $275 \times 355 \times 112 \text{ mm } (W \times H \times D)$ 

| 400                            |
|--------------------------------|
| towels                         |
| key-lock                       |
| stainless steel                |
| 1.4301 Chrome Nickel steel V2A |
| 0.8 mm                         |
| 112 mm                         |
| 355 mm                         |
| 275 mm                         |
| satin finished                 |
| papertowel                     |
| screw                          |
| wall mounting                  |
| manual operation               |