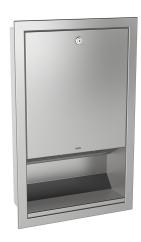

## **KWC** RODAN

Paper towel dispenser for recessed mounting

### Modell-Linie: RODAN | RODX600E

Accessories | Paper towel dispensers

#### 2000090057

Paper towel dispenser for recessed mounting Dimensions 324 x 513 x 112 mm (W x H x D)

Paper towel dispenser for recessed mounting, stainless steel, surface satin finished, material thickness 0.8 mm, folded front cover, cylinder lock with KWC standard key, loading capacity 300 - 400 pcs. of paper depending on convolution, includes stainless steel