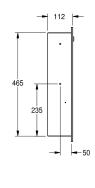

#### 2000090057

Paper towel dispenser for recessed mounting Dimensions 324 x 513 x 112 mm (W x H x D)

Paper towel dispenser for recessed mounting, stainless steel, surface satin finished, material thickness 0.8 mm, folded front cover, cylinder lock with KWC standard key, loading capacity 300 - 400 pcs. of paper depending on convolution, includes stainless steel

screws and dowels.

Dimensions  $324 \times 513 \times 112 \text{ mm } (W \times H \times D)$ 