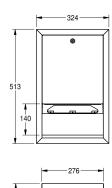

#### 2000090057

Paper towel dispenser for recessed mounting Dimensions 324 x 513 x 112 mm (W x H x D)

Paper towel dispenser for recessed mounting, stainless steel, surface satin finished, material thickness 0.8 mm, folded front cover, cylinder lock with KWC standard key, loading capacity 300 - 400 pcs. of paper depending on convolution, includes stainless steel

screws and dowels.

Dimensions  $324 \times 513 \times 112 \text{ mm } (W \times H \times D)$ 