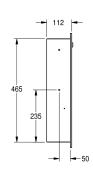

#### 2000090057

Paper towel dispenser for recessed mounting Dimensions 324 x 513 x 112 mm (W x H x D)

Paper towel dispenser for recessed mounting, stainless steel, surface satin finished, material thickness 0.8 mm, folded front cover, cylinder lock with KWC standard key, loading capacity 300 - 400 pcs. of paper depending on convolution, includes stainless steel

screws and dowels.

Dimensions  $324 \times 513 \times 112 \text{ mm } (W \times H \times D)$ 