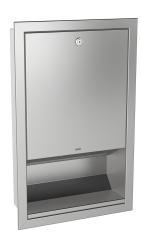

## **KWC** RODAN

Paper towel dispenser for recessed mounting

#### 2000090057

Paper towel dispenser for recessed mounting Dimensions 324 x 513 x 112 mm (W x H x D)

Paper towel dispenser for recessed mounting, stainless steel, surface satin finished, material thickness 0.8 mm, folded front cover, cylinder lock with KWC standard key, loading capacity 300 - 400 pcs. of paper depending on convolution, includes stainless steel