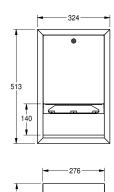

#### 2000090057

Paper towel dispenser for recessed mounting Dimensions 324 x 513 x 112 mm (W x H x D)

Paper towel dispenser for recessed mounting, stainless steel, surface satin finished, material thickness 0.8 mm, folded front cover, cylinder lock with KWC standard key, loading capacity 300 - 400 pcs. of paper depending on convolution, includes stainless steel

screws and dowels.

Dimensions  $324 \times 513 \times 112 \text{ mm } (W \times H \times D)$ 