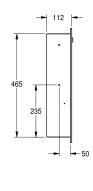

#### 2000090057

Paper towel dispenser for recessed mounting Dimensions 324 x 513 x 112 mm (W x H x D)

Paper towel dispenser for recessed mounting, stainless steel, surface satin finished, material thickness 0.8 mm, folded front cover, cylinder lock with KWC standard key, loading capacity 300 - 400 pcs. of paper depending on convolution, includes stainless steel

screws and dowels.

Dimensions  $324 \times 513 \times 112 \text{ mm } (W \times H \times D)$ 

| 400                            |
|--------------------------------|
| towels                         |
| key-lock                       |
| stainless steel                |
| 1.4301 Chrome Nickel steel V2A |
| 0.8 mm                         |
| 112 mm                         |
| 513 mm                         |
| 324 mm                         |
| satin finished                 |
| paper towel                    |
| screw                          |
| recessed mounting              |
| manual operation               |