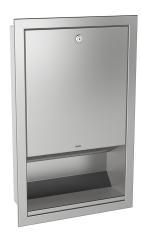

## **KWC** RODAN

Paper towel dispenser for recessed mounting

#### 2000090057

Paper towel dispenser for recessed mounting Dimensions 324 x 513 x 112 mm (W x H x D)

Paper towel dispenser for recessed mounting, stainless steel, surface satin finished, material thickness 0.8 mm, folded front cover, cylinder lock with KWC standard key, loading capacity 300 - 400 pcs. of paper depending on convolution, includes stainless steel