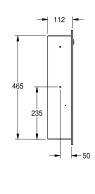

#### 2000090057

Paper towel dispenser for recessed mounting Dimensions 324 x 513 x 112 mm (W x H x D)

Paper towel dispenser for recessed mounting, stainless steel, surface satin finished, material thickness 0.8 mm, folded front cover, cylinder lock with KWC standard key, loading capacity 300 - 400 pcs. of paper depending on convolution, includes stainless steel

screws and dowels.

Dimensions  $324 \times 513 \times 112 \text{ mm } (W \times H \times D)$ 