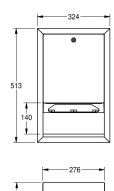

#### 2000090057

Paper towel dispenser for recessed mounting Dimensions 324 x 513 x 112 mm (W x H x D)

Paper towel dispenser for recessed mounting, stainless steel, surface satin finished, material thickness 0.8 mm, folded front cover, cylinder lock with KWC standard key, loading capacity 300 - 400 pcs. of paper depending on convolution, includes stainless steel

screws and dowels.

Dimensions  $324 \times 513 \times 112 \text{ mm } (W \times H \times D)$ 