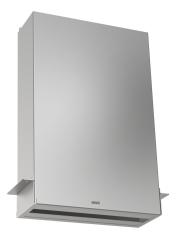

## KWC-No.

**2000090058** Dimensions 342 x 464 x 113 mm (W x H x D)

Paper towel dispenser for hidden mounting behind wall and mirror, stainless steel, surface satin finished, material thickness 0.8 mm, for 600 - 800 paper towels, depending on convolution, filling from

bottom, includes stainless steel screws and dowels.

Dimensions 342 x 464 x 113 mm (W x H x D)