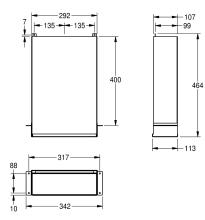

## KWC-No.

**2000090058** Dimensions 342 x 464 x 113 mm (W x H x D)

Paper towel dispenser for hidden mounting behind wall and mirror, stainless steel, surface satin finished, material thickness 0.8 mm, for 600 - 800 paper towels, depending on convolution, filling from

bottom, includes stainless steel screws and dowels.

Dimensions 342 x 464 x 113 mm (W x H x D)

#### Technical Data

| maximum depth/diameter of cons | 85 mm                    |
|--------------------------------|--------------------------|
| maximum width of consumable    | 270 mm                   |
| filling quantity               | 800                      |
| filling quantity uom           | towels                   |
| lock                           | no lock                  |
| material                       | stainless steel          |
| material code                  | 1.4301 Chrome Nickel ste |
| material thickness             | 0.8 mm                   |
| overall depth                  | 113 mm                   |
| overall height                 | 464 mm                   |
| overall width                  | 342 mm                   |
| surface finish                 | satin finished           |
| type of consumable             | papertowel               |
| type of fixing                 | screw                    |
| type of mounting               | various types            |
| type of operation              | manual operation         |