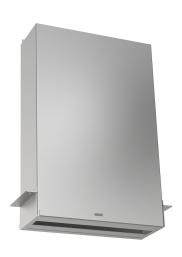

# **KWC** RODAN Paper towel dispenser

## Modell-Linie: RODAN | RODX600ME

Accessories | Paper towel dispensers

## KWC-No.

**2000090058**Dimensions 342 x 464 x 113 mm (W x H x D)

Paper towel dispenser for hidden mounting behind wall and mirror, stainless steel, surface satin finished, material thickness 0.8 mm, for 600 - 800 paper towels, depending on convolution, filling from

bottom, includes stainless steel screws and dowels.

Dimensions  $342 \times 464 \times 113$  mm (W x H x D)