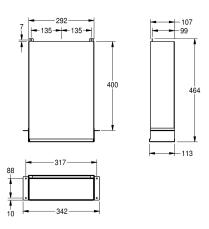

## KWC-No.

**2000090058**Dimensions 342 x 464 x 113 mm (W x H x D)

Paper towel dispenser for hidden mounting behind wall and mirror, stainless steel, surface satin finished, material thickness 0.8 mm, for 600 - 800 paper towels, depending on convolution, filling from

bottom, includes stainless steel screws and dowels.

Dimensions  $342 \times 464 \times 113$  mm (W x H x D)

### Technical Data

| maximum depth/diameter of cons |   |
|--------------------------------|---|
| maximum width of consumable    |   |
| filling quantity               |   |
| filling quantity uom           |   |
| lock                           |   |
| material                       |   |
| material code                  |   |
| material thickness             |   |
| overall depth                  |   |
| overall height                 |   |
| overall width                  |   |
| surface finish                 |   |
| type of consumable             |   |
| type of fixing                 |   |
| type of mounting               |   |
| type of operation              | • |

| 85 mm                          |   |
|--------------------------------|---|
| 270 mm                         |   |
| 800                            |   |
| towels                         |   |
| no lock                        |   |
| stainless steel                |   |
| 1.4301 Chrome Nickel steel V2A |   |
| 0.8 mm                         |   |
| 113 mm                         |   |
| 464 mm                         |   |
| 342 mm                         |   |
| satin finished                 |   |
| paper towel                    |   |
| screw                          | • |
| various types                  | • |
| manual operation               |   |