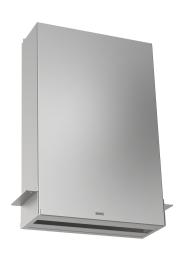

#### KWC-No.

**2000090058**Dimensions 342 x 464 x 113 mm (W x H x D)

Paper towel dispenser for hidden mounting behind wall and mirror, stainless steel, surface satin finished, material thickness 0.8 mm, for 600 - 800 paper towels, depending on convolution, filling from

bottom, includes stainless steel screws and dowels.

Dimensions  $342 \times 464 \times 113$  mm (W x H x D)