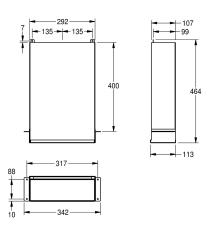

#### KWC-No.

**2000090058**Dimensions 342 x 464 x 113 mm (W x H x D)

Paper towel dispenser for hidden mounting behind wall and mirror, stainless steel, surface satin finished, material thickness 0.8 mm, for 600 - 800 paper towels, depending on convolution, filling from

bottom, includes stainless steel screws and dowels.

Dimensions  $342 \times 464 \times 113$  mm (W x H x D)

### Technical Data

| maximum depth/diameter of cons |  |
|--------------------------------|--|
| maximum width of consumable    |  |
| filling quantity               |  |
| filling quantity uom           |  |
| lock                           |  |
| material                       |  |
| material code                  |  |
| material thickness             |  |
| overall depth                  |  |
| overall height                 |  |
| overall width                  |  |
| surface finish                 |  |
| type of consumable             |  |
| type of fixing                 |  |
| type of mounting               |  |
| type of operation              |  |

| 85 mm                          |   |
|--------------------------------|---|
| 270 mm                         |   |
| 800                            | _ |
| towels                         | _ |
| no lock                        |   |
| stainless steel                | _ |
| 1.4301 Chrome Nickel steel V2A | _ |
| 0.8 mm                         | _ |
| 113 mm                         | _ |
| 464 mm                         | _ |
| 342 mm                         |   |
| satin finished                 |   |
| papertowel                     |   |
| screw                          |   |
| various types                  |   |
| manual operation               |   |