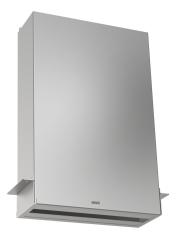

# **KWC** RODAN Paper towel dispenser

## Modell-Linie: RODAN | RODX600ME

Accessories | Paper towel dispensers

## KWC-No.

**2000090058** Dimensions 342 x 464 x 113 mm (W x H x D)

Paper towel dispenser for hidden mounting behind wall and mirror, stainless steel, surface satin finished, material thickness 0.8 mm, for 600 - 800 paper towels, depending on convolution, filling from

bottom, includes stainless steel screws and dowels.

Dimensions 342 x 464 x 113 mm (W x H x D)