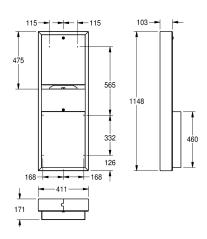

### KWC-No.

**2000090059**Dimensions 411 x 1148 x 171 mm (W x H x D)

Paper towel dispenser, waste bin combination for wall mounting, stainless steel, surface satin finished, material thickness 0.8 mm, folded front cover, cylinder lock with KWC standard key, loading capacity 500 - 800 pcs. of paper depending on convolution, waste

bin with approx. 23 liter capacity, includes stainless steel screws

Dimensions  $411 \times 1148 \times 171 \text{ mm (W} \times H \times D)$ 

# Technical Data

| combination part 1     | papertowe     |
|------------------------|---------------|
| combination part 2     | waste bin     |
| filling quantity 1     | 800           |
| filling quantity 1 uom | pieces        |
| filling quantity 2     | 23            |
| filling quantity 2 uom | liter         |
| lock 1                 | key-lock      |
| lock 2                 | key-lock      |
| material               | stainless st  |
| material code          | 1.4301 Chr    |
| material thickness     | 0.8 mm        |
| overall depth          | 171 mm        |
| overall height         | 1,148 mm      |
| overall width          | 411 mm        |
| surface finish         | satin finishe |
| type of consumable 1   | papertowe     |
| type of fixing         | screw         |
| type of mounting       | wall mounti   |

| paper towel dispenser          |  |
|--------------------------------|--|
| waste bin                      |  |
| 800                            |  |
| pieces                         |  |
| 23                             |  |
| liter                          |  |
| key-lock                       |  |
| key-lock                       |  |
| stainless steel                |  |
| 1.4301 Chrome Nickel steel V2A |  |
| 0.8 mm                         |  |
| 171 mm                         |  |
| 1,148 mm                       |  |
| 411 mm                         |  |
| satin finished                 |  |
| papertowel                     |  |
| screw                          |  |
| wall mounting                  |  |