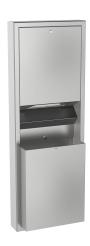

# **KWC** RODAN

Paper towel dispenser, waste bin combination for wall mounting

### KWC-No.

**2000090059**Dimensions 411 x 1148 x 171 mm (W x H x D)

Paper towel dispenser, waste bin combination for wall mounting, stainless steel, surface satin finished, material thickness 0.8 mm, folded front cover, cylinder lock with KWC standard key, loading capacity 500 - 800 pcs. of paper depending on convolution, waste

bin with approx. 23 liter capacity, includes stainless steel screws

Dimensions  $411 \times 1148 \times 171 \text{ mm (W} \times H \times D)$ 