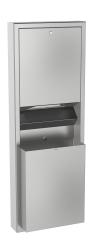

# **KWC** RODAN

Paper towel dispenser, waste bin combination for wall mounting

### KWC-No.

**2000090059**Dimensions 411 x 1148 x 171 mm (W x H x D)

Paper towel dispenser, waste bin combination for wall mounting, stainless steel, surface satin finished, material thickness 0.8 mm, folded front cover, cylinder lock with KWC standard key, loading capacity 500 - 800 pcs. of paper depending on convolution, waste

bin with approx. 23 liter capacity, includes stainless steel screws and dowels.

Dimensions  $411 \times 1148 \times 171 \text{ mm } (W \times H \times D)$ 