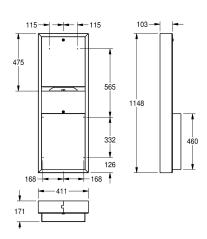

### KWC-No.

**2000090059**Dimensions 411 x 1148 x 171 mm (W x H x D)

Paper towel dispenser, waste bin combination for wall mounting, stainless steel, surface satin finished, material thickness 0.8 mm, folded front cover, cylinder lock with KWC standard key, loading capacity 500 - 800 pcs. of paper depending on convolution, waste

bin with approx. 23 liter capacity, includes stainless steel screws and dowels.

Dimensions  $411 \times 1148 \times 171 \text{ mm } (W \times H \times D)$ 

# Technical Data

| combination part 1     |   |
|------------------------|---|
| combination part 2     |   |
| filling quantity 1     |   |
| filling quantity 1 uom |   |
| filling quantity 2     |   |
| filling quantity 2 uom |   |
| lock 1                 |   |
| lock 2                 |   |
| material               |   |
| material code          |   |
| material thickness     |   |
| overall depth          |   |
| overall height         |   |
| overall width          |   |
| surface finish         |   |
| type of consumable 1   |   |
| type of fixing         |   |
| type of mounting       | • |

| paper towel dispenser          |  |
|--------------------------------|--|
| waste bin                      |  |
| 800                            |  |
| pieces                         |  |
| 23                             |  |
| liter                          |  |
| key-lock                       |  |
| key-lock                       |  |
| stainless steel                |  |
| 1.4301 Chrome Nickel steel V2A |  |
| 0.8 mm                         |  |
| 171 mm                         |  |
| 1,148 mm                       |  |
| 411 mm                         |  |
| satin finished                 |  |
| papertowel                     |  |
| screw                          |  |
| wall mounting                  |  |