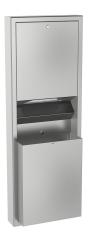

# **KWC** RODAN

Paper towel dispenser, waste bin combination for wall mounting

## KWC-No.

**2000090059** Dimensions 411 x 1148 x 171 mm (W x H x D)

Paper towel dispenser, waste bin combination for wall mounting, stainless steel, surface satin finished, material thickness 0.8 mm, folded front cover, cylinder lock with KWC standard key, loading capacity 500 - 800 pcs. of paper depending on convolution, waste

bin with approx. 23 liter capacity, includes stainless steel screws and dowels.

Dimensions  $411 \times 1148 \times 171$  mm (W x H x D)