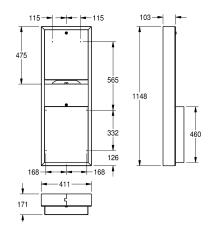

## KWC-No.

**2000090059** Dimensions 411 x 1148 x 171 mm (W x H x D)

Paper towel dispenser, waste bin combination for wall mounting, stainless steel, surface satin finished, material thickness 0.8 mm, folded front cover, cylinder lock with KWC standard key, loading capacity 500 - 800 pcs. of paper depending on convolution, waste

bin with approx. 23 liter capacity, includes stainless steel screws and dowels.

Dimensions  $411 \times 1148 \times 171$  mm (W x H x D)

| paper towel dispenser          |  |
|--------------------------------|--|
| waste bin                      |  |
| 800                            |  |
| pieces                         |  |
| 23                             |  |
| liter                          |  |
| key-lock                       |  |
| key-lock                       |  |
| stainless steel                |  |
| 1.4301 Chrome Nickel steel V2A |  |
| 0.8 mm                         |  |
| 171 mm                         |  |
| 1,148 mm                       |  |
| 411 mm                         |  |
| satin finished                 |  |
| paper towel                    |  |
| screw                          |  |
| wall mounting                  |  |