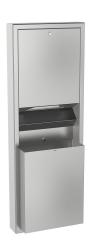

# **KWC** RODAN

Paper towel dispenser, waste bin combination for wall mounting

### KWC-No.

**2000090059**Dimensions 411 x 1148 x 171 mm (W x H x D)

Paper towel dispenser, waste bin combination for wall mounting, stainless steel, surface satin finished, material thickness 0.8 mm, folded front cover, cylinder lock with KWC standard key, loading capacity 500 - 800 pcs. of paper depending on convolution, waste

bin with approx. 23 liter capacity, includes stainless steel screws and dowels.

Dimensions  $411 \times 1148 \times 171 \text{ mm } (W \times H \times D)$ 