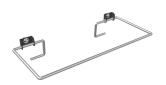

|  |
| 800                            |  |
| pieces                         |  |
| 23                             |  |
| liter                          |  |
| key-lock                       |  |
| key-lock                       |  |
| stainless steel                |  |
| 1.4301 Chrome Nickel steel V2A |  |
| 0.8 mm                         |  |
| 171 mm                         |  |
| 1,148 mm                       |  |
| 411 mm                         |  |
| satin finished                 |  |
| papertowel                     |  |
| screw                          |  |
| wall mounting                  |  |

### **Optional Accessories**



# **KWC** RODAN

Paper towel dispenser, waste bin combination for wall mounting

Modell-Linie: RODAN | RODX602 Accessories | Combinations



# **RODAN Bag holder**

**2030022424** E-RODX605N

## Consumables



### Paper towels

**2030072378** FH70P