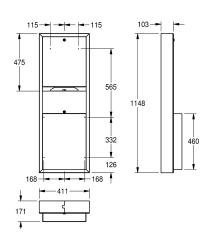

### KWC-No.

**2000090059**Dimensions 411 x 1148 x 171 mm (W x H x D)

Paper towel dispenser, waste bin combination for wall mounting, stainless steel, surface satin finished, material thickness 0.8 mm, folded front cover, cylinder lock with KWC standard key, loading capacity 500 - 800 pcs. of paper depending on convolution, waste

bin with approx. 23 liter capacity, includes stainless steel screws and dowels.

Dimensions  $411 \times 1148 \times 171 \text{ mm } (W \times H \times D)$ 

| paper towel dispenser          |  |
|--------------------------------|--|
| waste bin                      |  |
| 800                            |  |
| pieces                         |  |
| 23                             |  |
| liter                          |  |
| key-lock                       |  |
| key-lock                       |  |
| stainless steel                |  |
| 1.4301 Chrome Nickel steel V2A |  |
| 0.8 mm                         |  |
| 171 mm                         |  |
| 1,148 mm                       |  |
| 411 mm                         |  |
| satin finished                 |  |
| papertowel                     |  |
| screw                          |  |
| wall mounting                  |  |