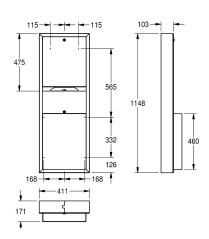

### KWC-No.

**2000090059**Dimensions 411 x 1148 x 171 mm (W x H x D)

Paper towel dispenser, waste bin combination for wall mounting, stainless steel, surface satin finished, material thickness 0.8 mm, folded front cover, cylinder lock with KWC standard key, loading capacity 500 - 800 pcs. of paper depending on convolution, waste

bin with approx. 23 liter capacity, includes stainless steel screws

Dimensions  $411 \times 1148 \times 171 \text{ mm } (W \times H \times D)$ 

| paper towel dispenser          |  |
|--------------------------------|--|
| waste bin                      |  |
| 800                            |  |
| pieces                         |  |
| 23                             |  |
| liter                          |  |
| key-lock                       |  |
| key-lock                       |  |
| stainless steel                |  |
| 1.4301 Chrome Nickel steel V2A |  |
| 0.8 mm                         |  |
| 171 mm                         |  |
| 1,148 mm                       |  |
| 411 mm                         |  |
| satin finished                 |  |
| papertowel                     |  |
| screw                          |  |
| wall mounting                  |  |