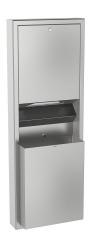

# **KWC** RODAN

Paper towel dispenser, waste bin combination for wall mounting

### KWC-No.

**2000090059**Dimensions 411 x 1148 x 171 mm (W x H x D)

Paper towel dispenser, waste bin combination for wall mounting, stainless steel, surface satin finished, material thickness 0.8 mm, folded front cover, cylinder lock with KWC standard key, loading capacity 500 - 800 pcs. of paper depending on convolution, waste

bin with approx. 23 liter capacity, includes stainless steel screws

Dimensions  $411 \times 1148 \times 171 \text{ mm } (W \times H \times D)$ 