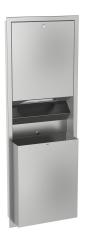

# **KWC** RODAN

Paper towel/waste bin combination for recessed mounting

## Modell-Linie: RODAN | RODX602E

Accessories | Combinations

460

## KWC-No.

2000090060

Dimensions 408 x 1145 x 169 mm (W x H x D)

Paper towel dispenser - waste bin combination for recessed mounting, stainless steel, surface satin finished, material thickness 0.8 mm, folded front cover, cylinder lock with KWC standard key, loading capacity 500 - 800 pcs. of paper depending on

convolution, waste bin with approx. 23 liter capacity, includes stainless steel screws and dowels.

Dimensions  $408 \times 1145 \times 169$  mm (W x H x D)