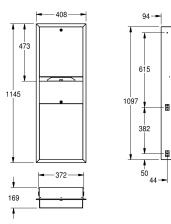

## KWC-No.

2000090060

Dimensions 408 x 1145 x 169 mm (W x H x D)

Paper towel dispenser - waste bin combination for recessed mounting, stainless steel, surface satin finished, material thickness 0.8 mm, folded front cover, cylinder lock with KWC standard key, loading capacity 500 - 800 pcs. of paper depending on

convolution, waste bin with approx. 23 liter capacity, includes stainless steel screws and dowels.

Dimensions  $408 \times 1145 \times 169$  mm (W x H x D)

## Technical Data

| combination part 1     | paperto     |
|------------------------|-------------|
| combination part 2     | wastebi     |
| filling quantity 1     | 800         |
| filling quantity 1 uom | pieces      |
| filling quantity 2     | 23          |
| filling quantity 2 uom | liter       |
| lock 1                 | key-lock    |
| lock 2                 | key-lock    |
| material               | stainless   |
| material code          | 1.4301 0    |
| material thickness     | 0.8 mm      |
| overall depth          | 169 mm      |
| overall height         | 1,145 mr    |
| overall width          | 408 mm      |
| surface finish         | satin finis |
| type of consumable 1   | paperto     |
| type of fixing         | screw       |
| type of mounting       | recessed    |

| paper towel dispenser         |    |
|-------------------------------|----|
| waste bin                     |    |
| 800                           |    |
| pieces                        |    |
| 23                            |    |
| liter                         |    |
| key-lock                      |    |
| key-lock                      |    |
| stainless steel               |    |
| 1.4301 Chrome Nickel steel V2 | 2A |
| 0.8 mm                        |    |
| 169 mm                        |    |
| 1,145 mm                      |    |
| 408 mm                        |    |
| satin finished                |    |
| papertowel                    |    |
| screw                         |    |
| recessed mounting             |    |