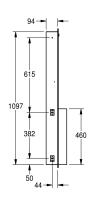

### KWC-No.

**2000090060**Dimensions 408 x 1145 x 169 mm (W x H x D)

Paper towel dispenser - waste bin combination for recessed mounting, stainless steel, surface satin finished, material thickness 0.8 mm, folded front cover, cylinder lock with KWC standard key, loading capacity 500 - 800 pcs. of paper depending on

convolution, waste bin with approx. 23 liter capacity, includes stainless steel screws and dowels.

Dimensions  $408 \times 1145 \times 169 \text{ mm } (W \times H \times D)$ 

| paper towel dispenser          |   |
|--------------------------------|---|
| waste bin                      |   |
| 800                            |   |
| pieces                         |   |
| 23                             |   |
| liter                          |   |
| key-lock                       |   |
| key-lock                       |   |
| stainless steel                |   |
| 1.4301 Chrome Nickel steel V2A |   |
| 0.8 mm                         |   |
| 169 mm                         |   |
| 1,145 mm                       |   |
| 408 mm                         |   |
| satin finished                 |   |
| papertowel                     |   |
| screw                          |   |
| recessed mounting              | · |