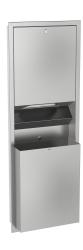

### KWC-No.

**2000090060**Dimensions 408 x 1145 x 169 mm (W x H x D)

Paper towel dispenser - waste bin combination for recessed mounting, stainless steel, surface satin finished, material thickness 0.8 mm, folded front cover, cylinder lock with KWC standard key, loading capacity 500 - 800 pcs. of paper depending on

convolution, waste bin with approx. 23 liter capacity, includes stainless steel screws and dowels.

Dimensions  $408 \times 1145 \times 169 \text{ mm } (W \times H \times D)$ 