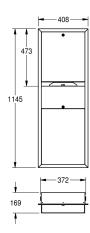

### KWC-No.

**2000090060**Dimensions 408 x 1145 x 169 mm (W x H x D)

Paper towel dispenser - waste bin combination for recessed mounting, stainless steel, surface satin finished, material thickness 0.8 mm, folded front cover, cylinder lock with KWC standard key, loading capacity 500 - 800 pcs. of paper depending on

convolution, waste bin with approx. 23 liter capacity, includes stainless steel screws and dowels.

Dimensions  $408 \times 1145 \times 169 \text{ mm } (W \times H \times D)$ 

| paper towel dispenser          |   |
|--------------------------------|---|
| waste bin                      |   |
| 800                            |   |
| pieces                         |   |
| 23                             |   |
| liter                          |   |
| key-lock                       |   |
| key-lock                       |   |
| stainless steel                |   |
| 1.4301 Chrome Nickel steel V2A |   |
| 0.8 mm                         |   |
| 169 mm                         |   |
| 1,145 mm                       |   |
| 408 mm                         |   |
| satin finished                 |   |
| papertowel                     |   |
| screw                          |   |
| recessed mounting              | · |