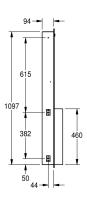

### KWC-No.

**2000090060**Dimensions 408 x 1145 x 169 mm (W x H x D)

Paper towel dispenser - waste bin combination for recessed mounting, stainless steel, surface satin finished, material thickness 0.8 mm, folded front cover, cylinder lock with KWC standard key, loading capacity 500 - 800 pcs. of paper depending on

convolution, waste bin with approx. 23 liter capacity, includes stainless steel screws and dowels.

Dimensions  $408 \times 1145 \times 169 \text{ mm } (W \times H \times D)$ 

| paper towel dispenser          |  |
|--------------------------------|--|
| waste bin                      |  |
| 800                            |  |
| pieces                         |  |
| 23                             |  |
| liter                          |  |
| key-lock                       |  |
| key-lock                       |  |
| stainless steel                |  |
| 1.4301 Chrome Nickel steel V2A |  |
| 0.8 mm                         |  |
| 169 mm                         |  |
| 1,145 mm                       |  |
| 408 mm                         |  |
| satin finished                 |  |
| papertowel                     |  |
| screw                          |  |
| recessed mounting              |  |