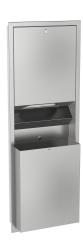

### KWC-No.

**2000090060**Dimensions 408 x 1145 x 169 mm (W x H x D)

Paper towel dispenser - waste bin combination for recessed mounting, stainless steel, surface satin finished, material thickness 0.8 mm, folded front cover, cylinder lock with KWC standard key, loading capacity 500 - 800 pcs. of paper depending on

convolution, waste bin with approx. 23 liter capacity, includes stainless steel screws and dowels.

Dimensions  $408 \times 1145 \times 169 \text{ mm } (W \times H \times D)$ 