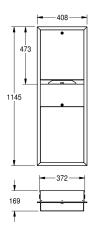

### KWC-No.

**2000090060**Dimensions 408 x 1145 x 169 mm (W x H x D)

Paper towel dispenser - waste bin combination for recessed mounting, stainless steel, surface satin finished, material thickness 0.8 mm, folded front cover, cylinder lock with KWC standard key, loading capacity 500 - 800 pcs. of paper depending on

convolution, waste bin with approx. 23 liter capacity, includes stainless steel screws and dowels.

Dimensions  $408 \times 1145 \times 169 \text{ mm } (W \times H \times D)$ 

| paper towel dispenser          |  |
|--------------------------------|--|
| waste bin                      |  |
| 800                            |  |
| pieces                         |  |
| 23                             |  |
| liter                          |  |
| key-lock                       |  |
| key-lock                       |  |
| stainless steel                |  |
| 1.4301 Chrome Nickel steel V2A |  |
| 0.8 mm                         |  |
| 169 mm                         |  |
| 1,145 mm                       |  |
| 408 mm                         |  |
| satin finished                 |  |
| papertowel                     |  |
| screw                          |  |
| recessed mounting              |  |