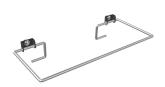

|   |
| material code      |   |
| material thickness |   |
| overall depth      |   |
| overall height     |   |
| overall width      |   |
| surface finish     | _ |
| type of fixing     | _ |
| type of mounting   | _ |

| no                             |   |
|--------------------------------|---|
| 23 Liter                       |   |
| no                             |   |
| key-lock                       |   |
| stainless steel                |   |
| 1.4301 Chrome Nickel steel V2A |   |
| 0.8 mm                         |   |
| 169 mm                         |   |
| 690 mm                         |   |
| 408 mm                         |   |
| satin finished                 |   |
| screw                          | · |
| recessed mounting              | • |

### **Optional Accessories**





# **KWC** RODAN Waste bin for recessed mounting

Modell-Linie: RODAN | RODX605E Accessories | Waste bins

# **RODAN Bag holder**

**2030022424** E-RODX605N