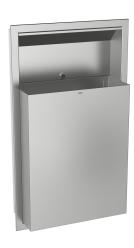

# Waste bin for recessed mounting

### 2000101344

full recessed version, Dimensions  $410 \times 690 \times 171$  mm (W x H x D)

Waste bin for recessed mounting, stainless steel, surface satin finished, material thickness 0.8 mm, rounded edges, cylinder lock with KWC standard key, mounting with in-wall frame, includes stainless steel screws and dowels.

### overall width

408 mm

410 mm

Capacity approx. 23 liter Dimensions 408 x 690 x 169 mm (W x H x D)