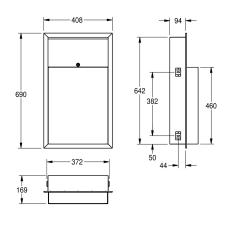

#### 2000090062

Dimensions  $408 \times 690 \times 169 \text{ mm} (W \times H \times D)$ 

### 2000101344

full recessed version, Dimensions  $410 \times 690 \times 171$  mm (W x H x D)

Waste bin for recessed mounting, stainless steel, surface satin finished, material thickness 0.8 mm, rounded edges, cylinder lock with KWC standard key, mounting with in-wall frame, includes stainless steel screws and dowels.

### overall width

408 mm

410 mm

Capacity approx. 23 liter Dimensions 408 x 690 x 169 mm (W x H x D)

## Technical Data

| bag holder         |   |
|--------------------|---|
| filling volume     |   |
| lid                |   |
| lock               |   |
| material           |   |
| material code      |   |
| material thickness |   |
| overall depth      |   |
| overall height     |   |
| overall width      |   |
| surface finish     | _ |
| type of fixing     | _ |
| type of mounting   | _ |

| no                             |   |
|--------------------------------|---|
| 23 Liter                       |   |
| no                             |   |
| key-lock                       |   |
| stainless steel                |   |
| 1.4301 Chrome Nickel steel V2A |   |
| 0.8 mm                         |   |
| 169 mm                         |   |
| 690 mm                         |   |
| 408 mm                         |   |
| satin finished                 |   |
| screw                          | · |
| recessed mounting              | • |