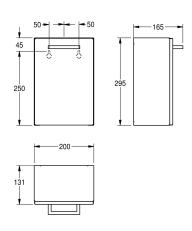

### KWC-No.

**2000090063**Dimensions 200 x 295 x 165 mm (W x H x D)

Sanitary towel and disposal bin for wall mounting, stainless steel, surface satin finished, material thickness 0.8 mm, folded front cover, approx. 3.7 liter capacity, removable plastic container inside,

includes stainless steel screws and dowels.

Dimensions  $200 \times 295 \times 165 \text{ mm} (W \times H \times D)$ 

# Technical Data

| filling volume lid lock | 3.7 Liter yes no lock |
|-------------------------|-----------------------|
|                         | _ <del>`</del>        |
| lock                    | no lock               |
|                         | 110 lock              |
| material                | stainless st          |
| material code           | 1.4301 Chr            |
| material thickness      | 0.8 mm                |
| overall depth           | 165 mm                |
| overall height          | 295 mm                |
| overall width           | 200 mm                |
| surface finish          | satin finishe         |
| type of fixing          | screw                 |
| type of mounting        | wall mounti           |