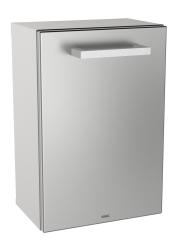

# **KWC** RODAN

Hygiene waste bin for wall mounting

### KWC-No.

**2000090063**Dimensions 200 x 295 x 165 mm (W x H x D)

Sanitary towel and disposal bin for wall mounting, stainless steel, surface satin finished, material thickness 0.8 mm, folded front cover, approx. 3.7 liter capacity, removable plastic container inside,