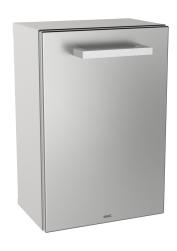

# **KWC** RODAN

Hygiene waste bin for wall mounting

### KWC-No.

**2000090063**Dimensions 200 x 295 x 165 mm (W x H x D)

Sanitary towel and disposal bin for wall mounting, stainless steel, surface satin finished, material thickness 0.8 mm, folded front cover, approx. 3.7 liter capacity, removable plastic container inside,