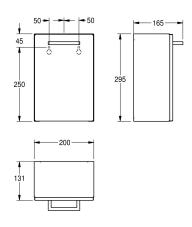

### KWC-No.

**2000090063**Dimensions 200 x 295 x 165 mm (W x H x D)

Sanitary towel and disposal bin for wall mounting, stainless steel, surface satin finished, material thickness 0.8 mm, folded front cover, approx. 3.7 liter capacity, removable plastic container inside,

includes stainless steel screws and dowels.

Dimensions  $200 \times 295 \times 165 \text{ mm} (W \times H \times D)$ 

# Technical Data

| bag holder         | no                           |
|--------------------|------------------------------|
| filling volume     | 3.7 Liter                    |
| lid                | yes                          |
| lock               | no lock                      |
| material           | stainless steel              |
| material code      | 1.4301 Chrome Nickel steel \ |
| material thickness | 0.8 mm                       |
| overall depth      | 165 mm                       |
| overall height     | 295 mm                       |
| overall width      | 200 mm                       |
| surface finish     | satin finished               |
| type of fixing     | screw                        |
| type of mounting   | wall mounting                |