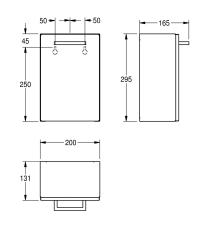

## KWC-No.

**2000090063** Dimensions 200 x 295 x 165 mm (W x H x D)

Sanitary towel and disposal bin for wall mounting, stainless steel, surface satin finished, material thickness 0.8 mm, folded front cover, approx. 3.7 liter capacity, removable plastic container inside,

includes stainless steel screws and dowels.

Dimensions 200 x 295 x 165 mm (W x H x D)

## Technical Data

| bag holder         | no                   |
|--------------------|----------------------|
| filling volume     | 3.7 Liter            |
| lid                | yes                  |
| lock               | no lock              |
| material           | stainless steel      |
| material code      | 1.4301 Chrome Nickel |
| material thickness | 0.8 mm               |
| overall depth      | 165 mm               |
| overall height     | 295 mm               |
| overall width      | 200 mm               |
| surface finish     | satin finished       |
| type of fixing     | screw                |
| type of mounting   | wall mounting        |