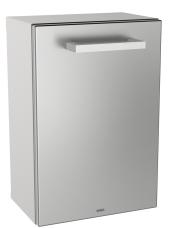

## **KWC** RODAN Hygiene waste bin for wall mounting

## KWC-No.

**2000090063** Dimensions 200 x 295 x 165 mm (W x H x D)

Sanitary towel and disposal bin for wall mounting, stainless steel, surface satin finished, material thickness 0.8 mm, folded front cover, approx. 3.7 liter capacity, removable plastic container inside,

includes stainless steel screws and dowels.

Dimensions 200 x 295 x 165 mm (W x H x D)