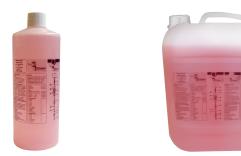

### Consumables

**KWC** RODAN Soap dispenser for recessed mounting

Modell-Linie: RODAN | RODX618E Accessories | Soap dispensers

Liquid soap

Liquid soap

**2030058103** SO1LP

**2000057168** SO10L