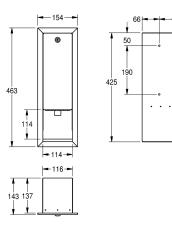

### KWC-No.

**2000090066** Dimensions 154 x 463 x 143 mm (W x H x D)

Soap dispenser for recessed mounting, stainless steel, surface satin finished, material thickness 0.8 mm, folded front cover, cylinder lock with KWC standard key, suitable for liquid soaps and lotions, 0.8 liter soap tank, lever to pull, includes stainless steel screws and

dowels.

Dimensions 154 x 463 x 143 mm (W x H x D)

#### Technical Data

| filling quantity       | 800          |
|------------------------|--------------|
| filling quantity uom   | ml           |
| lock                   | key-lock     |
| material               | stainless st |
| material code          | 1.4301 Ch    |
| material thickness     | 0.8 mm       |
| overall depth          | 143 mm       |
| overall height         | 463 mm       |
| overall width          | 154 mm       |
| surface finish         | satin finish |
| type of consumable     | liquid soap  |
| type of fixing         | screw        |
| type of mounting       | recessed m   |
| type of operation      | manualop     |
| type of soap container | integrated   |

| 800                            |  |
|--------------------------------|--|
| ml                             |  |
| key-lock                       |  |
| stainless steel                |  |
| 1.4301 Chrome Nickel steel V2A |  |
| 0.8 mm                         |  |
| 143 mm                         |  |
| 463 mm                         |  |
| 154 mm                         |  |
| satin finished                 |  |
| liquid soap                    |  |
| screw                          |  |
| recessed mounting              |  |
| manual operation               |  |
| integrated refillable tank     |  |