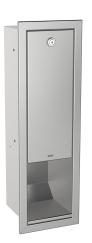

## **KWC** RODAN

Soap dispenser for recessed mounting

### KWC-No.

**2000090066** Dimensions 154 x 463 x 143 mm (W x H x D)

Soap dispenser for recessed mounting, stainless steel, surface satin finished, material thickness 0.8 mm, folded front cover, cylinder lock with KWC standard key, suitable for liquid soaps and lotions, 0.8 liter soap tank, lever to pull, includes stainless steel screws and

dowels.

Dimensions 154 x 463 x 143 mm (W x H x D)