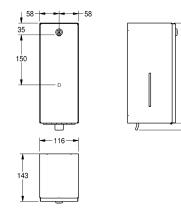

#### KWC-No.

**2000090067** Dimensions 116 x 321 x 143 mm (W x H x D)

Soap dispenser for wall mounting, stainless steel, surface satin finished, material thickness 0.8 mm, folded front cover, cylinder lock with KWC standard key, suitable for liquid soaps and lotions, 0.8 liter soap tank, lever to pull, includes stainless steel screws and

#### dowels.

Dimensions 116 x 321 x 143 mm (W x H x D)

#### Technical Data

| filling quantity       | 800                            |
|------------------------|--------------------------------|
| filling quantity uom   | ml                             |
| lock                   | key-lock                       |
| material               | stainless steel                |
| material code          | 1.4301 Chrome Nickel steel V2A |
| material thickness     | 0.8 mm                         |
| overall depth          | 143 mm                         |
| overall height         | 300 mm                         |
| overall width          | 116 mm                         |
| surface finish         | satin finished                 |
| type of consumable     | liquid soap                    |
| type of fixing         | screw                          |
| type of mounting       | wall mounting                  |
| type of operation      | manual operation               |
| type of soap container | integrated refillable tank     |
|                        |                                |