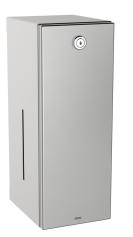

## **KWC** RODAN Soap dispenser for wall mounting

#### KWC-No.

**2000090067** Dimensions 116 x 321 x 143 mm (W x H x D)

Soap dispenser for wall mounting, stainless steel, surface satin finished, material thickness 0.8 mm, folded front cover, cylinder lock with KWC standard key, suitable for liquid soaps and lotions, 0.8 liter soap tank, lever to pull, includes stainless steel screws and

#### dowels.

Dimensions 116 x 321 x 143 mm (W x H x D)