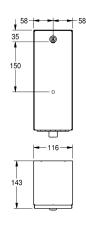

### KWC-No.

**2000090067**Dimensions 116 x 321 x 143 mm (W x H x D)

Soap dispenser for wall mounting, stainless steel, surface satin finished, material thickness 0.8 mm, folded front cover, cylinder lock with KWC standard key, suitable for liquid soaps and lotions, 0.8 liter soap tank, lever to pull, includes stainless steel screws and

dowels.

Dimensions  $116 \times 321 \times 143 \text{ mm } (W \times H \times D)$ 