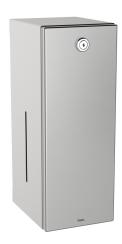

## **KWC** RODAN

Soap dispenser for wall mounting

### KWC-No.

**2000090067**Dimensions 116 x 321 x 143 mm (W x H x D)

Soap dispenser for wall mounting, stainless steel, surface satin finished, material thickness 0.8 mm, folded front cover, cylinder lock with KWC standard key, suitable for liquid soaps and lotions, 0.8 liter soap tank, lever to pull, includes stainless steel screws and