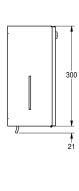

| 800                            |
|--------------------------------|
| ml                             |
| key-lock                       |
| stainless steel                |
| 1.4301 Chrome Nickel steel V2A |
| 0.8 mm                         |
| 143 mm                         |
| 300 mm                         |
| 116 mm                         |
| satin finished                 |
| liquid soap                    |
| screw                          |
| wall mounting                  |
| manual operation               |
| integrated refillable tank     |