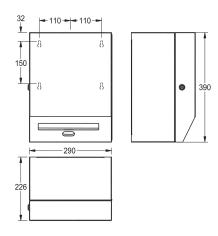

### KWC-No.

**2000090071**Dimensions 290 x 390 x 226 mm (W x H x D)

Touch free paper towel dispenser for wall mounting, stainless steel, surface satin finished, material thickness 0.8 mm, folded cover with cylinder lock and standard KWC key, infrared sensor activity for non-touch operation, integrated tear-off edge, needs 4 pcs. standard D 1.5 V batteries, maintenance free mechanic and easy

paper roll change mechanism, for rolls with max. width 205 mm and max. diameter 200 mm, paper length adjustable to 200, 250 and 300 mm, includes stainless steel screws and dowels.

Dimensions  $290 \times 390 \times 224 \text{ mm} (W \times H \times D)$ 

## Technical Data

| Technical Data                 |                                |
|--------------------------------|--------------------------------|
| maximum depth/diameter of cons | 220 mm                         |
| maximum width of consumable    | 205 mm                         |
| filling quantity               | 1                              |
| filling quantity uom           | rolls                          |
| lock                           | key-lock                       |
| material                       | stainless steel                |
| material code                  | 1.4301 Chrome Nickel steel V2A |
| material thickness             | 0.8 mm                         |
| number of batteries            | 4                              |
| overall depth                  | 226 mm                         |
| overall height                 | 390 mm                         |
| overall width                  | 290 mm                         |
| surface finish                 | satin finished                 |
| type of batteries              | D Mono battery 1.5 V           |
| type of consumable             | paperroll                      |
| type of fixing                 | screw                          |
| type of mounting               | wall mounting                  |
| type of operation              | sensor operation               |