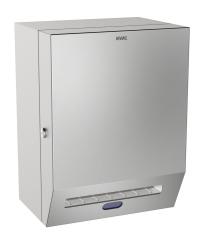

### KWC-No.

**2000090071**Dimensions 290 x 390 x 226 mm (W x H x D)

Touch free paper towel dispenser for wall mounting, stainless steel, surface satin finished, material thickness 0.8 mm, folded cover with cylinder lock and standard KWC key, infrared sensor activity for non-touch operation, integrated tear-off edge, needs 4 pcs. standard D 1.5 V batteries, maintenance free mechanic and easy