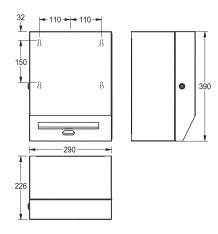

### KWC-No.

**2000090071**Dimensions 290 x 390 x 226 mm (W x H x D)

Touch free paper towel dispenser for wall mounting, stainless steel, surface satin finished, material thickness 0.8 mm, folded cover with cylinder lock and standard KWC key, infrared sensor activity for non-touch operation, integrated tear-off edge, needs 4 pcs. standard D 1.5 V batteries, maintenance free mechanic and easy

paper roll change mechanism, for rolls with max. width 205 mm and max. diameter 200 mm, paper length adjustable to 200, 250 and 300 mm, includes stainless steel screws and dowels.

Dimensions  $290 \times 390 \times 224 \text{ mm} (W \times H \times D)$ 

## Technical Data

| maximum depth/diameter of cons | 220 mm                         |   |
|--------------------------------|--------------------------------|---|
| maximum width of consumable    | 205 mm                         |   |
| filling quantity               | 1                              |   |
| filling quantity uom           | rolls                          |   |
| lock                           | key-lock                       |   |
| material                       | stainless steel                |   |
| material code                  | 1.4301 Chrome Nickel steel V2A |   |
| material thickness             | 0.8 mm                         |   |
| number of batteries            | 4                              |   |
| overall depth                  | 226 mm                         |   |
| overall height                 | 390 mm                         |   |
| overall width                  | 290 mm                         |   |
| surface finish                 | satin finished                 |   |
| type of batteries              | D Mono battery 1.5 V           |   |
| type of consumable             | paper roll                     |   |
| type of fixing                 | screw                          |   |
| type of mounting               | wall mounting                  | • |
| type of operation              | sensor operation               |   |