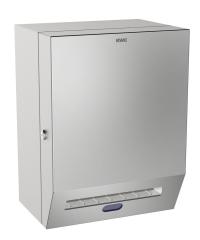

### KWC-No.

**2000090071**Dimensions 290 x 390 x 226 mm (W x H x D)

Touch free paper towel dispenser for wall mounting, stainless steel, surface satin finished, material thickness 0.8 mm, folded cover with cylinder lock and standard KWC key, infrared sensor activity for non-touch operation, integrated tear-off edge, needs 4 pcs. standard D 1.5 V batteries, maintenance free mechanic and easy

paper roll change mechanism, for rolls with max. width 205 mm and max. diameter 200 mm, paper length adjustable to 200, 250 and 300 mm, includes stainless steel screws and dowels.

Dimensions  $290 \times 390 \times 224 \text{ mm} (W \times H \times D)$ 