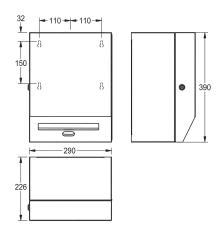

### KWC-No.

**2000090071**Dimensions 290 x 390 x 226 mm (W x H x D)

Touch free paper towel dispenser for wall mounting, stainless steel, surface satin finished, material thickness 0.8 mm, folded cover with cylinder lock and standard KWC key, infrared sensor activity for non-touch operation, integrated tear-off edge, needs 4 pcs. standard D 1.5 V batteries, maintenance free mechanic and easy

paper roll change mechanism, for rolls with max. width 205 mm and max. diameter 200 mm, paper length adjustable to 200, 250 and 300 mm, includes stainless steel screws and dowels.

Dimensions  $290 \times 390 \times 224 \text{ mm} (W \times H \times D)$ 

## Technical Data

| 220 mm                         |                                                                                                                                                                          |
|--------------------------------|--------------------------------------------------------------------------------------------------------------------------------------------------------------------------|
| 205 mm                         |                                                                                                                                                                          |
| 1                              | ,                                                                                                                                                                        |
| rolls                          | ,                                                                                                                                                                        |
| key-lock                       |                                                                                                                                                                          |
| stainless steel                | ,                                                                                                                                                                        |
| 1.4301 Chrome Nickel steel V2A | ,                                                                                                                                                                        |
| 0.8 mm                         | ,                                                                                                                                                                        |
| 4                              | ,                                                                                                                                                                        |
| 226 mm                         |                                                                                                                                                                          |
| 390 mm                         | ,                                                                                                                                                                        |
| 290 mm                         |                                                                                                                                                                          |
| satin finished                 |                                                                                                                                                                          |
| D Mono battery 1.5 V           | ,                                                                                                                                                                        |
| paper roll                     | ,                                                                                                                                                                        |
| screw                          | ,                                                                                                                                                                        |
| wall mounting                  |                                                                                                                                                                          |
| sensor operation               |                                                                                                                                                                          |
|                                | 205 mm  1 rolls key-lock stainless steel 1.4301 Chrome Nickel steel V2A 0.8 mm 4 226 mm 390 mm 290 mm satin finished D Mono battery 1.5 V paper roll screw wall mounting |