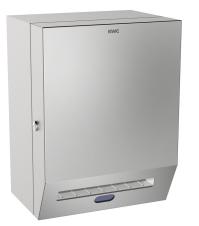

# **KWC** RODAN

Electronic paper towel dispenser for wall mounting

## Modell-Linie: RODAN | RODX630

Accessories | Paper towel dispensers

## KWC-No.

2000090071

Dimensions 290 x 390 x 226 mm (W x H x D)

Touch free paper towel dispenser for wall mounting, stainless steel, surface satin finished, material thickness 0.8 mm, folded cover with cylinder lock and standard KWC key, infrared sensor activity for non-touch operation, integrated tear-off edge, needs 4 pcs. standard D 1.5 V batteries, maintenance free mechanic and easy paper roll change mechanism, for rolls with max. width 205 mm and max. diameter 200 mm, paper length adjustable to 200, 250 and 300 mm, includes stainless steel screws and dowels.