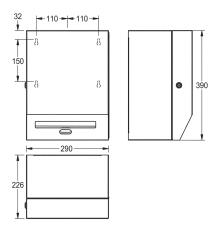

## KWC-No.

2000090071

Dimensions 290 x 390 x 226 mm (W x H x D)

Touch free paper towel dispenser for wall mounting, stainless steel, surface satin finished, material thickness 0.8 mm, folded cover with cylinder lock and standard KWC key, infrared sensor activity for non-touch operation, integrated tear-off edge, needs 4 pcs. standard D 1.5 V batteries, maintenance free mechanic and easy paper roll change mechanism, for rolls with max. width 205 mm and max. diameter 200 mm, paper length adjustable to 200, 250 and 300 mm, includes stainless steel screws and dowels.

Dimensions 290 x 390 x 224 mm (W x H x D)

#### **Technical Data**

| 220 mm                         |
|--------------------------------|
| 205 mm                         |
| 1                              |
| rolls                          |
| key-lock                       |
| stainless steel                |
| 1.4301 Chrome Nickel steel V2A |
| 0.8 mm                         |
| 4                              |
| 226 mm                         |
| 390 mm                         |
| 290 mm                         |
| satin finished                 |
| D Mono battery 1.5 V           |
| paper roll                     |
| screw                          |
| wall mounting                  |
| sensor operation               |
|                                |