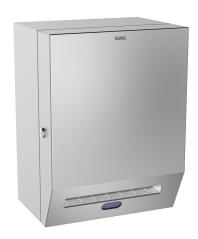

### KWC-No.

**2000090071**Dimensions 290 x 390 x 226 mm (W x H x D)

Touch free paper towel dispenser for wall mounting, stainless steel, surface satin finished, material thickness 0.8 mm, folded cover with cylinder lock and standard KWC key, infrared sensor activity for non-touch operation, integrated tear-off edge, needs 4 pcs. standard D 1.5 V batteries, maintenance free mechanic and easy