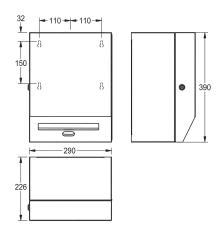

### KWC-No.

**2000090071**Dimensions 290 x 390 x 226 mm (W x H x D)

Touch free paper towel dispenser for wall mounting, stainless steel, surface satin finished, material thickness 0.8 mm, folded cover with cylinder lock and standard KWC key, infrared sensor activity for non-touch operation, integrated tear-off edge, needs 4 pcs. standard D 1.5 V batteries, maintenance free mechanic and easy

paper roll change mechanism, for rolls with max. width 205 mm and  $\,$ max. diameter 200 mm, paper length adjustable to 200, 250 and 300 mm, includes stainless steel screws and dowels.

Dimensions  $290 \times 390 \times 224 \text{ mm} (W \times H \times D)$ 

# Technical Data

| Technical Data                 |                                |   |
|--------------------------------|--------------------------------|---|
| maximum depth/diameter of cons | 220 mm                         |   |
| maximum width of consumable    | 205 mm                         |   |
| filling quantity               | 1                              |   |
| filling quantity uom           | rolls                          |   |
| lock                           | key-lock                       |   |
| material                       | stainless steel                |   |
| material code                  | 1.4301 Chrome Nickel steel V2A |   |
| material thickness             | 0.8 mm                         |   |
| number of batteries            | 4                              |   |
| overall depth                  | 226 mm                         | - |
| overall height                 | 390 mm                         |   |
| overall width                  | 290 mm                         |   |
| surface finish                 | satin finished                 |   |
| type of batteries              | D Mono battery 1.5 V           |   |
| type of consumable             | paper roll                     |   |
| type of fixing                 | screw                          |   |
| type of mounting               | wall mounting                  |   |
| type of operation              | sensor operation               |   |