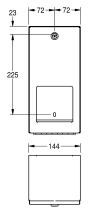

## KWC-No.

**2000090072** Dimensions 144 x 301 x 138 mm (W x H x D)

Double toilet roll holder with spindle system for wall mounting, stainless steel, surface satin finished, material thickness 0.8 mm, folded front cover, cylinder lock with KWC standard key, for 2 rolls with max. diameter 120 mm, second roll will be released after

consumption of first roll, with spindles, reserve roll not visible, includes stainless steel screws and dowels.

Dimensions  $144 \times 301 \times 138$  mm (W x H x D)

## Technical Data

| maximum depth/diameter of cons | 115 mm                         |
|--------------------------------|--------------------------------|
| maximum width of consumable    | 115 mm                         |
| filling quantity               | 2                              |
| filling quantity uom           | rolls                          |
| lock                           | key-lock                       |
| material                       | stainless steel                |
| material code                  | 1.4301 Chrome Nickel steel V2A |
| material thickness             | 0.8 mm                         |
| overall depth                  | 138 mm                         |
| overall height                 | 301 mm                         |
| overall width                  | 144 mm                         |
| spindle                        | yes                            |
| surface finish                 | satin finished                 |
| type of fixing                 | screw                          |
| type of mounting               | wall mounting                  |
|                                |                                |