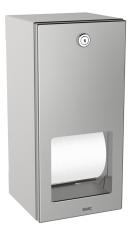

## **KWC** RODAN Toilet roll holder for wall mounting

## KWC-No.

**2000090072** Dimensions 144 x 301 x 138 mm (W x H x D)

Double toilet roll holder with spindle system for wall mounting, stainless steel, surface satin finished, material thickness 0.8 mm, folded front cover, cylinder lock with KWC standard key, for 2 rolls with max. diameter 120 mm, second roll will be released after

consumption of first roll, with spindles, reserve roll not visible, includes stainless steel screws and dowels.

Dimensions  $144 \times 301 \times 138$  mm (W x H x D)