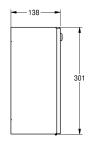

## KWC-No.

**2000090072** Dimensions 144 x 301 x 138 mm (W x H x D)

Double toilet roll holder with spindle system for wall mounting, stainless steel, surface satin finished, material thickness 0.8 mm, folded front cover, cylinder lock with KWC standard key, for 2 rolls with max. diameter 120 mm, second roll will be released after

consumption of first roll, with spindles, reserve roll not visible, includes stainless steel screws and dowels.

Dimensions  $144 \times 301 \times 138$  mm (W x H x D)

## Technical Data

| maximum depth/diameter of cons | 115 mm                         |
|--------------------------------|--------------------------------|
| maximum width of consumable    | 115 mm                         |
| filling quantity               | 2                              |
| filling quantity uom           | rolls                          |
| lock                           | key-lock                       |
| material                       | stainless steel                |
| material code                  | 1.4301 Chrome Nickel steel V2A |
| material thickness             | 0.8 mm                         |
| overall depth                  | 138 mm                         |
| overall height                 | 301 mm                         |
| overall width                  | 144 mm                         |
| spindle                        | yes                            |
| surface finish                 | satin finished                 |
| type of fixing                 | screw                          |
| type of mounting               | wall mounting                  |
|                                |                                |