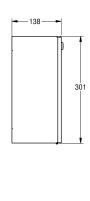

### KWC-No.

2000090072 Dimensions 144 x 301 x 138 mm (W x H x D)

Double toilet roll holder with spindle system for wall mounting, stainless steel, surface satin finished, material thickness 0.8 mm, folded front cover, cylinder lock with KWC standard key, for 2 rolls with max. diameter 120 mm, second roll will be released after

consumption of first roll, with spindles, reserve roll not visible, includes stainless steel screws and dowels.

Dimensions  $144 \times 301 \times 138 \text{ mm} (W \times H \times D)$ 

## Technical Data

| recinical bata                 |                                |
|--------------------------------|--------------------------------|
| maximum depth/diameter of cons | 115 mm                         |
| maximum width of consumable    | 115 mm                         |
| filling quantity               | 2                              |
| filling quantity uom           | rolls                          |
| lock                           | key-lock                       |
| material                       | stainless steel                |
| material code                  | 1.4301 Chrome Nickel steel V2A |
| material thickness             | 0.8 mm                         |
| overall depth                  | 138 mm                         |
| overall height                 | 301 mm                         |
| overall width                  | 144 mm                         |
| spindle                        | yes                            |
| surface finish                 | satin finished                 |
| type of fixing                 | screw                          |
| type of mounting               | wall mounting                  |