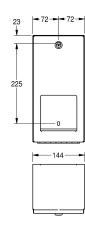

### KWC-No.

2000090072 Dimensions 144 x 301 x 138 mm (W x H x D)

Double toilet roll holder with spindle system for wall mounting, stainless steel, surface satin finished, material thickness 0.8 mm, folded front cover, cylinder lock with KWC standard key, for 2 rolls with max. diameter 120 mm, second roll will be released after

consumption of first roll, with spindles, reserve roll not visible, includes stainless steel screws and dowels.

Dimensions  $144 \times 301 \times 138 \text{ mm} (W \times H \times D)$ 

## Technical Data

| recinical bata                 |                                |
|--------------------------------|--------------------------------|
| maximum depth/diameter of cons | 115 mm                         |
| maximum width of consumable    | 115 mm                         |
| filling quantity               | 2                              |
| filling quantity uom           | rolls                          |
| lock                           | key-lock                       |
| material                       | stainless steel                |
| material code                  | 1.4301 Chrome Nickel steel V2A |
| material thickness             | 0.8 mm                         |
| overall depth                  | 138 mm                         |
| overall height                 | 301 mm                         |
| overall width                  | 144 mm                         |
| spindle                        | yes                            |
| surface finish                 | satin finished                 |
| type of fixing                 | screw                          |
| type of mounting               | wall mounting                  |