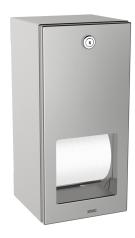

# Toilet roll holder for wall mounting

### Modell-Linie: RODAN | RODX672

Accessories | WC-roll holders

### KWC-No.

2000090072 Dimensions 144 x 301 x 138 mm (W x H x D)

Double toilet roll holder with spindle system for wall mounting, stainless steel, surface satin finished, material thickness 0.8 mm, folded front cover, cylinder lock with KWC standard key, for 2 rolls with max. diameter 120 mm, second roll will be released after

consumption of first roll, with spindles, reserve roll not visible, includes stainless steel screws and dowels.

Dimensions  $144 \times 301 \times 138 \text{ mm} (W \times H \times D)$ 