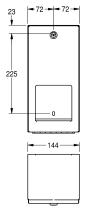

## KWC-No.

**2000090072** Dimensions 144 x 301 x 138 mm (W x H x D)

Double toilet roll holder with spindle system for wall mounting, stainless steel, surface satin finished, material thickness 0.8 mm, folded front cover, cylinder lock with KWC standard key, for 2 rolls with max. diameter 120 mm, second roll will be released after

consumption of first roll, with spindles, reserve roll not visible, includes stainless steel screws and dowels.

Dimensions  $144 \times 301 \times 138$  mm (W x H x D)

## Technical Data

| maximum depth/diameter of cons | 115 mm                         |
|--------------------------------|--------------------------------|
| maximum width of consumable    | 115 mm                         |
| filling quantity               | 2                              |
| filling quantity uom           | rolls                          |
| lock                           | key-lock                       |
| material                       | stainless steel                |
| material code                  | 1.4301 Chrome Nickel steel V2A |
| material thickness             | 0.8 mm                         |
| overall depth                  | 138 mm                         |
| overall height                 | 301 mm                         |
| overall width                  | 144 mm                         |
| spindle                        | yes                            |
| surface finish                 | satin finished                 |
| type of fixing                 | screw                          |
| type of mounting               | wall mounting                  |
|                                |                                |