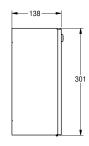

## KWC-No.

**2000090072** Dimensions 144 x 301 x 138 mm (W x H x D)

Double toilet roll holder with spindle system for wall mounting, stainless steel, surface satin finished, material thickness 0.8 mm, folded front cover, cylinder lock with KWC standard key, for 2 rolls with max. diameter 120 mm, second roll will be released after

consumption of first roll, with spindles, reserve roll not visible, includes stainless steel screws and dowels.

Dimensions  $144 \times 301 \times 138$  mm (W x H x D)

## Technical Data

| maximum depth/diameter of cons | 115 mm                         |
|--------------------------------|--------------------------------|
| maximum width of consumable    | 115 mm                         |
| filling quantity               | 2                              |
| filling quantity uom           | rolls                          |
| lock                           | key-lock                       |
| material                       | stainless steel                |
| material code                  | 1.4301 Chrome Nickel steel V2A |
| material thickness             | 0.8 mm                         |
| overall depth                  | 138 mm                         |
| overall height                 | 301 mm                         |
| overall width                  | 144 mm                         |
| spindle                        | yes                            |
| surface finish                 | satin finished                 |
| type of fixing                 | screw                          |
| type of mounting               | wall mounting                  |
|                                |                                |