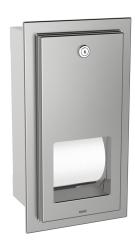

# Toilet roll holder for recessed mounting

### KWC-No.

**2000090073**Dimensions 184 x 341 x 138 mm (W x H x D)

Double toilet roll holder with spindle system for recessed mounting, stainless steel, surface satin finished, material thickness 0.8 mm, folded front cover, cylinder lock with KWC standard key, for 2 rolls with max. diameter 120 mm, second roll will be released after

consumption of first roll, reserve roll not visible, includes stainless steel screws and dowels.

Dimensions  $184 \times 341 \times 138 \text{ mm} (W \times H \times D)$ 