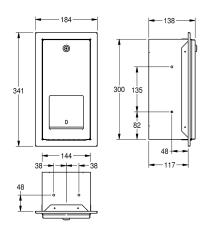

### KWC-No.

**2000090073**Dimensions 184 x 341 x 138 mm (W x H x D)

Double toilet roll holder with spindle system for recessed mounting, stainless steel, surface satin finished, material thickness 0.8 mm, folded front cover, cylinder lock with KWC standard key, for 2 rolls with max. diameter 120 mm, second roll will be released after

consumption of first roll, reserve roll not visible, includes stainless steel screws and dowels.

Dimensions  $184 \times 341 \times 138 \text{ mm} (W \times H \times D)$ 

## Technical Data

| recinited bata                 |                                |
|--------------------------------|--------------------------------|
| maximum depth/diameter of cons | 115 mm                         |
| maximum width of consumable    | 115 mm                         |
| filling quantity               | 2                              |
| filling quantity uom           | rolls                          |
| lock                           | key-lock                       |
| material                       | stainless steel                |
| material code                  | 1.4301 Chrome Nickel steel V2A |
| material thickness             | 0.8 mm                         |
| overall depth                  | 138 mm                         |
| overall height                 | 341 mm                         |
| overall width                  | 184 mm                         |
| spindle                        | yes                            |
| surface finish                 | satin finished                 |
| type of fixing                 | screw                          |
| type of mounting               | recessed mounting              |
|                                |                                |