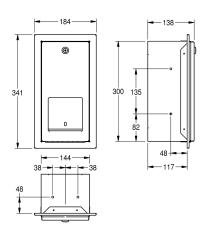

### KWC-No.

**2000090073**Dimensions 184 x 341 x 138 mm (W x H x D)

Double toilet roll holder with spindle system for recessed mounting, stainless steel, surface satin finished, material thickness 0.8 mm, folded front cover, cylinder lock with KWC standard key, for 2 rolls with max. diameter 120 mm, second roll will be released after

consumption of first roll, reserve roll not visible, includes stainless steel screws and dowels.

Dimensions  $184 \times 341 \times 138 \text{ mm} (W \times H \times D)$ 

## Technical Data

| recinited bata                 |                                |
|--------------------------------|--------------------------------|
| maximum depth/diameter of cons | 115 mm                         |
| maximum width of consumable    | 115 mm                         |
| filling quantity               | 2                              |
| filling quantity uom           | rolls                          |
| lock                           | key-lock                       |
| material                       | stainless steel                |
| material code                  | 1.4301 Chrome Nickel steel V2A |
| material thickness             | 0.8 mm                         |
| overall depth                  | 138 mm                         |
| overall height                 | 341 mm                         |
| overall width                  | 184 mm                         |
| spindle                        | yes                            |
| surface finish                 | satin finished                 |
| type of fixing                 | screw                          |
| type of mounting               | recessed mounting              |