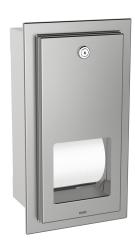

# Toilet roll holder for recessed mounting

### KWC-No.

**2000090073**Dimensions 184 x 341 x 138 mm (W x H x D)

Double toilet roll holder with spindle system for recessed mounting, stainless steel, surface satin finished, material thickness 0.8 mm, folded front cover, cylinder lock with KWC standard key, for 2 rolls with max. diameter 120 mm, second roll will be released after