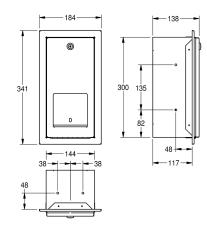

## KWC-No.

**2000090073** Dimensions 184 x 341 x 138 mm (W x H x D)

Double toilet roll holder with spindle system for recessed mounting, stainless steel, surface satin finished, material thickness 0.8 mm, folded front cover, cylinder lock with KWC standard key, for 2 rolls with max. diameter 120 mm, second roll will be released after

consumption of first roll, reserve roll not visible, includes stainless steel screws and dowels.

Dimensions  $184 \times 341 \times 138$  mm (W x H x D)

## Technical Data

| maximum depth/diameter of cons | 115 mm        |
|--------------------------------|---------------|
| maximum width of consumable    | 115 mm        |
| filling quantity               | 2             |
| filling quantity uom           | rolls         |
| lock                           | key-lock      |
| material                       | stainless st  |
| material code                  | 1.4301 Chr    |
| material thickness             | 0.8 mm        |
| overall depth                  | 138 mm        |
| overall height                 | 341 mm        |
| overall width                  | 184 mm        |
| spindle                        | yes           |
| surface finish                 | satin finishe |
| type of fixing                 | screw         |
| type of mounting               | recessed m    |
|                                |               |