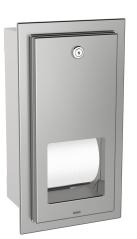

## **KWC** RODAN Toilet roll holder for recessed mounting

## Modell-Linie: RODAN | RODX672E

Accessories | WC-roll holders

## KWC-No.

**2000090073** Dimensions 184 x 341 x 138 mm (W x H x D)

Double toilet roll holder with spindle system for recessed mounting, stainless steel, surface satin finished, material thickness 0.8 mm, folded front cover, cylinder lock with KWC standard key, for 2 rolls with max. diameter 120 mm, second roll will be released after

consumption of first roll, reserve roll not visible, includes stainless steel screws and dowels.

Dimensions  $184 \times 341 \times 138$  mm (W x H x D)