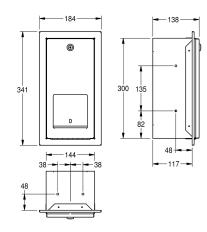

## KWC-No.

**2000090073** Dimensions 184 x 341 x 138 mm (W x H x D)

Double toilet roll holder with spindle system for recessed mounting, stainless steel, surface satin finished, material thickness 0.8 mm, folded front cover, cylinder lock with KWC standard key, for 2 rolls with max. diameter 120 mm, second roll will be released after

consumption of first roll, reserve roll not visible, includes stainless steel screws and dowels.

Dimensions  $184 \times 341 \times 138$  mm (W x H x D)

## Technical Data

| maximum depth/diameter of cons | 115 mm        |
|--------------------------------|---------------|
| maximum width of consumable    | 115 mm        |
| filling quantity               | 2             |
| filling quantity uom           | rolls         |
| lock                           | key-lock      |
| material                       | stainless st  |
| material code                  | 1.4301 Chr    |
| material thickness             | 0.8 mm        |
| overall depth                  | 138 mm        |
| overall height                 | 341 mm        |
| overall width                  | 184 mm        |
| spindle                        | yes           |
| surface finish                 | satin finishe |
| type of fixing                 | screw         |
| type of mounting               | recessed m    |
|                                |               |