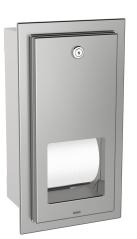

## **KWC** RODAN Toilet roll holder for recessed mounting

## KWC-No.

**2000090073** Dimensions 184 x 341 x 138 mm (W x H x D)

Double toilet roll holder with spindle system for recessed mounting, stainless steel, surface satin finished, material thickness 0.8 mm, folded front cover, cylinder lock with KWC standard key, for 2 rolls with max. diameter 120 mm, second roll will be released after

consumption of first roll, reserve roll not visible, includes stainless steel screws and dowels.

Dimensions  $184 \times 341 \times 138$  mm (W x H x D)