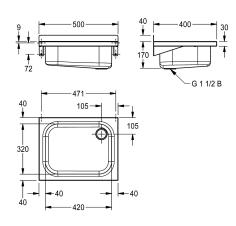

# brackets loose.

Dimension 500 x 210 x 400 mm (W x H x D) Bowl dimension 420 x 170 x 320 (W x H x D)

#### Technical Data

| splash back height   | 40 mm                          |
|----------------------|--------------------------------|
| bowl position        | Center                         |
| powl construction    | radius corners                 |
| oowl - bowl height   | 175 mm                         |
| powl finish          | satin finished                 |
| owl - depth          | 320 mm                         |
| oowl - width         | 420 mm                         |
| rushes               | Without brushes                |
| rainer or storage    | no                             |
| rid                  | no                             |
| naterial             | stainless steel                |
| naterial code        | 1.4301 Chrome Nickel steel V2A |
| naterial thickness   | 1.2 mm                         |
| umber of waste holes | 1                              |
| utlet size           | G 1 1/2 B                      |
| verall depth         | 400 mm                         |
| verall height        | 215 mm                         |
| verall width         | 500 mm                         |
| verflow              | no                             |
| ear upstand          | no                             |
| vashriffle           | no                             |
| pillway              | no                             |
| plash back           | component of another part      |

# **Modell-Linie: SIRIUS | BS303** Utility sinks | Cleaners sinks

| sump                  | no                 |  |
|-----------------------|--------------------|--|
| sump basket           | no                 |  |
| surface finish        | satin finished     |  |
| tap ledge             | no                 |  |
| type of mounting      | wall mounting      |  |
| type of utility sink  | multi purpose sink |  |
| type of waste kit     | perforated waste   |  |
| number of wash places | 1                  |  |
| waste hole position   | right back corner  |  |
| waste hole projection | 105 mm             |  |
| waste kit included    | yes                |  |
| waste size            | DN 40              |  |
|                       |                    |  |