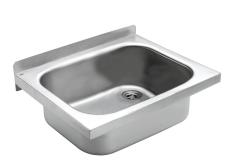

## KWC-No.

| <b>2000090080</b><br>Without folding grid |  |
|-------------------------------------------|--|
| <b>207.0000.057</b><br>With folding grid  |  |

Sink, for wall mounting, stainless steel, surface satin finished, material thickness 1,2 mm, seamless welded bowl, without overflow, with 1 1/2" plug waste with plastic overflow pipe, drainage back right, without tap ledge, with rear upstand 40 mm, without hinged grate, includes mounting material and mounting

# brackets loose.

Dimension 500 x 210 x 400 mm (W x H x D) Bowl dimension 420 x 170 x 320 (W x H x D)