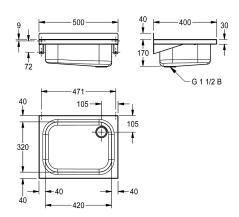

brackets loose.

Dimension 500 x 210 x 400 mm (W x H x D) Bowl dimension 420 x 170 x 320 (W x H x D)

### **Technical Data**

| reconical Data        |  |
|-----------------------|--|
| splash back height    |  |
| bowl position         |  |
| bowl construction     |  |
| bowl - bowl height    |  |
| bowl finish           |  |
| bowl - depth          |  |
| bowl - width          |  |
| brushes               |  |
| drainer or storage    |  |
| grid                  |  |
| material              |  |
| material code         |  |
| material thickness    |  |
| number of waste holes |  |
| outlet size           |  |
| overall depth         |  |
| overall height        |  |
| overall width         |  |
| overflow              |  |
| rear upstand          |  |
| wash riffle           |  |
| spillway              |  |
| splash back           |  |

| 40 mm                          |   |
|--------------------------------|---|
| Center                         |   |
| radius corners                 | _ |
| 175 mm                         | _ |
| satin finished                 |   |
| 320 mm                         |   |
| 420 mm                         | _ |
| without brushes                | _ |
| no                             | _ |
| no                             |   |
| stainless steel                |   |
| 1.4301 Chrome Nickel steel V2A |   |
| 1.2 mm                         |   |
| 1                              |   |
| G 1 1/2 B                      |   |
| 400 mm                         |   |
| 215 mm                         |   |
| 500 mm                         |   |
| no                             |   |
| no                             |   |
| no                             |   |
| no                             |   |
| component of another part      |   |

| no                 |  |  |
|--------------------|--|--|
| no                 |  |  |
| satin finished     |  |  |
| no                 |  |  |
| wall mounting      |  |  |
| multi purpose sink |  |  |
| perforated waste   |  |  |
| 1                  |  |  |
| right back corner  |  |  |
| 105 mm             |  |  |
| yes                |  |  |
| DN 40              |  |  |