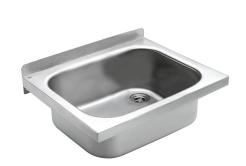

### KWC-No.

2000090080 Without folding grid

**207.0000.057** With folding grid

Sink, for wall mounting, stainless steel, surface satin finished, material thickness 1,2 mm, seamless welded bowl, without overflow, with 1 1/2" plug waste with plastic overflow pipe, drainage back right, without tap ledge, with rear upstand 40 mm, without hinged grate, includes mounting material and mounting

brackets loose.

Dimension 500 x 210 x 400 mm (W x H x D) Bowl dimension 420 x 170 x 320 (W x H x D)