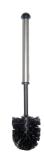

## **KWC** RODAN Toilet brush holder

Modell-Linie: RODAN | RODX687

Accessories | Toilet brush holders

#### KWC-No.

**2000100000**Dimensions 130 x 397 x 97 mm (W x H x D)

Toilet brush holder for wall mounting, stainless steel, surface satin finished, material thickness 1.2 mm, folded front, closed cover to the front, with white nylon brush with flushing rim cleaner, withdrawal opening either left or right, depending on mounting, removable

plastic drip tray, includes stainless steel screws and dowels.

Dimensions  $130 \times 397 \times 97 \text{ mm} (W \times H \times D)$ 