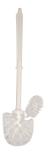

|
| material thickness |
| overall depth      |
| overall height     |
| overall width      |
| surface finish     |
| type of brush      |
| type of fixing     |
| type of mounting   |

| white                          |
|--------------------------------|
| stainless steel                |
| 1.4301 Chrome Nickel steel V2A |
| 0.8 mm                         |
| 97 mm                          |
| 397 mm                         |
| 130 mm                         |
| satin finished                 |
| nylon                          |
| screw                          |
| wall mounting                  |

## **Optional Accessories**



### Toilet brush

2000100020



# KWC RODAN Toilet brush holder

Modell-Linie: RODAN | RODX687 Accessories | Toilet brush holders

E-STRX687

# **Spare Parts**





#### Nylon toilet brush

**2000100019** E-BS686

#### Toilet brush

**2000100020** E-STRX687