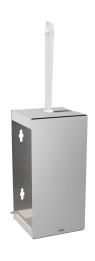

## **KWC** RODAN Toilet brush holder

Modell-Linie: RODAN | RODX687

Accessories | Toilet brush holders

#### KWC-No.

**2000100000**Dimensions 130 x 397 x 97 mm (W x H x D)

Toilet brush holder for wall mounting, stainless steel, surface satin finished, material thickness 1.2 mm, folded front, closed cover to the front, with white nylon brush with flushing rim cleaner, withdrawal opening either left or right, depending on mounting, removable

plastic drip tray, includes stainless steel screws and dowels.

Dimensions  $130 \times 397 \times 97 \text{ mm} (W \times H \times D)$ 