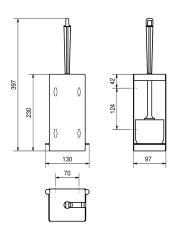

#### KWC-No.

**2000100000**Dimensions 130 x 397 x 97 mm (W x H x D)

Toilet brush holder for wall mounting, stainless steel, surface satin finished, material thickness 1.2 mm, folded front, closed cover to the front, with white nylon brush with flushing rim cleaner, withdrawal opening either left or right, depending on mounting, removable

plastic drip tray, includes stainless steel screws and dowels.

Dimensions  $130 \times 397 \times 97 \text{ mm} (W \times H \times D)$ 

## Technical Data

| brush colour       |
|--------------------|
| material           |
| material code      |
| material thickness |
| overall depth      |
| overall height     |
| overall width      |
| surface finish     |
| type of brush      |
| type of fixing     |
| type of mounting   |

| white                          |
|--------------------------------|
| stainless steel                |
| 1.4301 Chrome Nickel steel V2A |
| 0.8 mm                         |
| 97 mm                          |
| 397 mm                         |
| 130 mm                         |
| satin finished                 |
| nylon                          |
| screw                          |
| wall mounting                  |